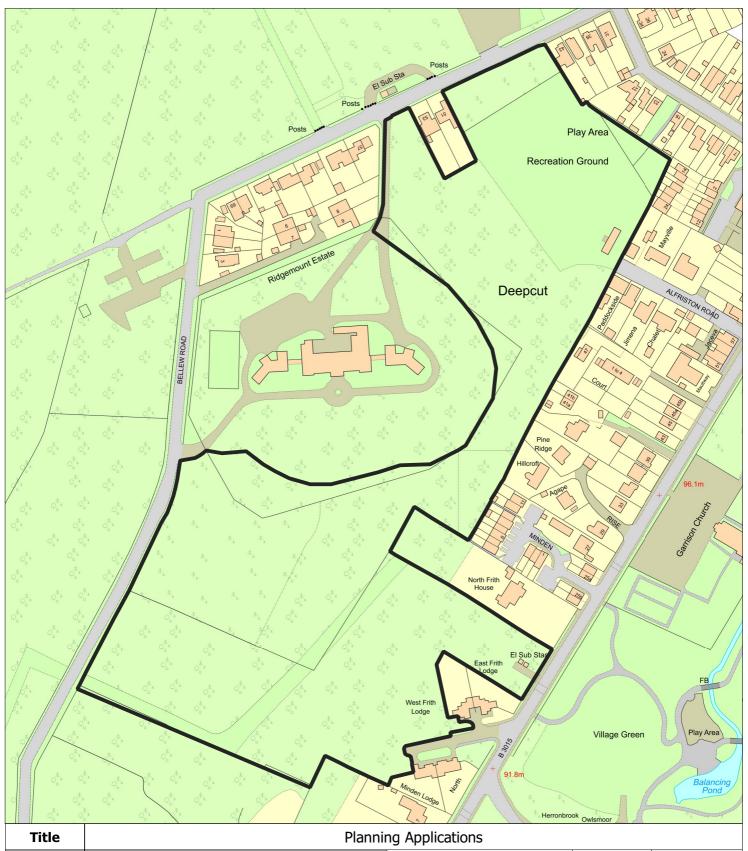

| Village Green  Play Area  Play Area  Play Area  Play Area  Play Area  Herronbrook Owlsmoor |                                                                                                                                                                                                                                                                                                                           |                           |            |                                 |
|--------------------------------------------------------------------------------------------|---------------------------------------------------------------------------------------------------------------------------------------------------------------------------------------------------------------------------------------------------------------------------------------------------------------------------|---------------------------|------------|---------------------------------|
| Title                                                                                      | Planning Applications                                                                                                                                                                                                                                                                                                     |                           |            |                                 |
| Application number                                                                         | 21/1288/RRM                                                                                                                                                                                                                                                                                                               |                           | Scale @ A4 | 1:2,500                         |
| Address                                                                                    | Princess Royal Barracks Brunswick Road Deepcut<br>Camberley Surrey GU16 6RN                                                                                                                                                                                                                                               |                           | Date       | 12 Jul 2022<br>Y H <sub>F</sub> |
| Proposal                                                                                   | Reserved Matters application for Blackdown Road ANGST and Sports Pitches (Phases 5g and 5h) pursuant to condition 4 (reserved matters, access, layout, scale, appearance and landscaping) and the partial submission of details pursuant to conditions 16 (detailed ecological management strategy & management plan). 21 | 0 50 m                    | OSBORO C   | H COLETY                        |
| Version 5                                                                                  | © Crown Copyright. All rights reserved. Surrey Heath Borough Council                                                                                                                                                                                                                                                      | 100018679 2022 Author: DE |            |                                 |
|                                                                                            |                                                                                                                                                                                                                                                                                                                           |                           |            |                                 |